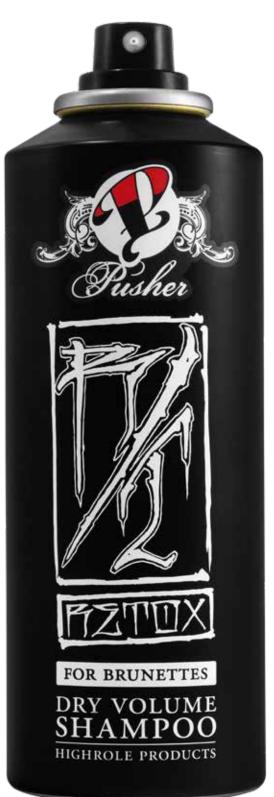

Retox and reactivate your out of styled hair with this dry, weightless powder. This spray will add volume, texture and support as a styling tool, while giving it a dry cleaned and refreshed look in between shampoos. 200 ml.