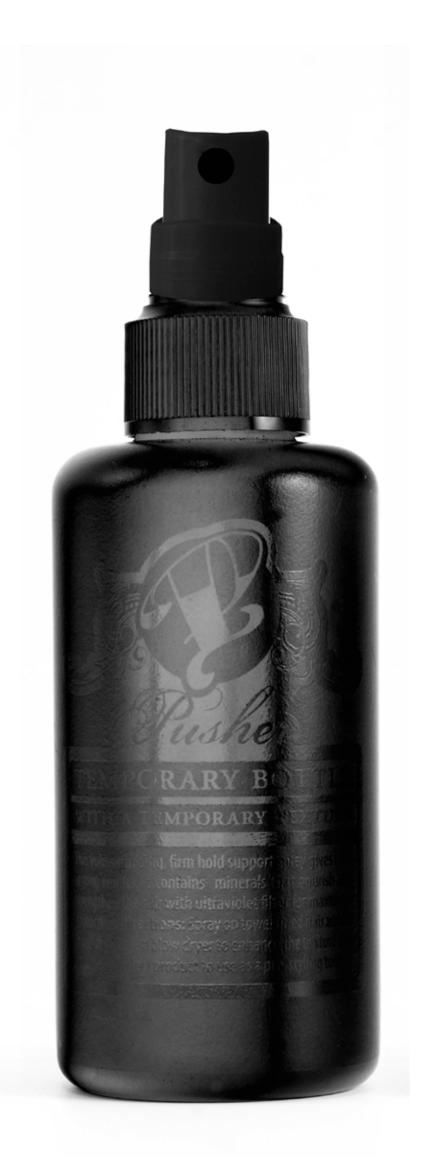

This volume adding, firm hold support spray gives long lasting results. It contains minerals that nourish and strengthen the hair with ultra-violet filter for maximum protection. A perfect product to use as a pre-styling tool! 150 ml.