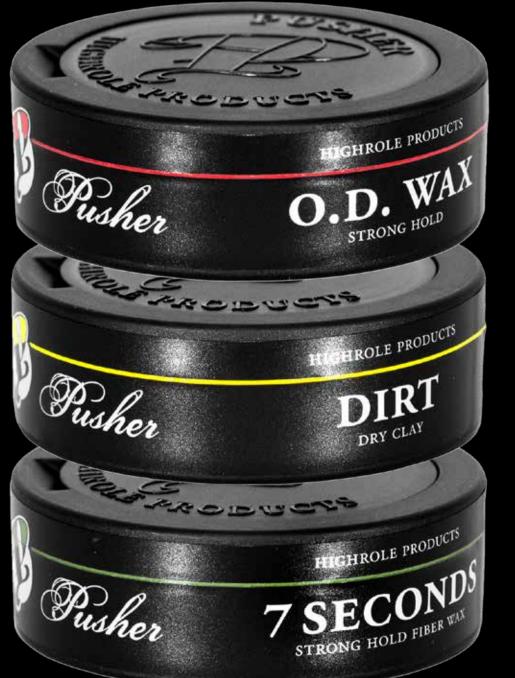

## O.D. WAX STRONG HOLD

Original and formulated like a pliable molding wax with a hard finish. Apply on dry or towel dried hair. It's the true grit of hardcore hair. 85 g.

DIRT DRY CLAY

A decadent decay of clay. Use it on dry hair to achieve optimal grip and hold with an impure dry matte finish without the grease and stripes. This is your first step to fame and fortune. 85 g.

## 7 SECONDS STRONG HOLD FIBER WAX

This raw clay with fiber is the winning vicious material for the hair. Work it out on dry or towel dried hair for that hard look and it will stay your way all night and day. 85 g.