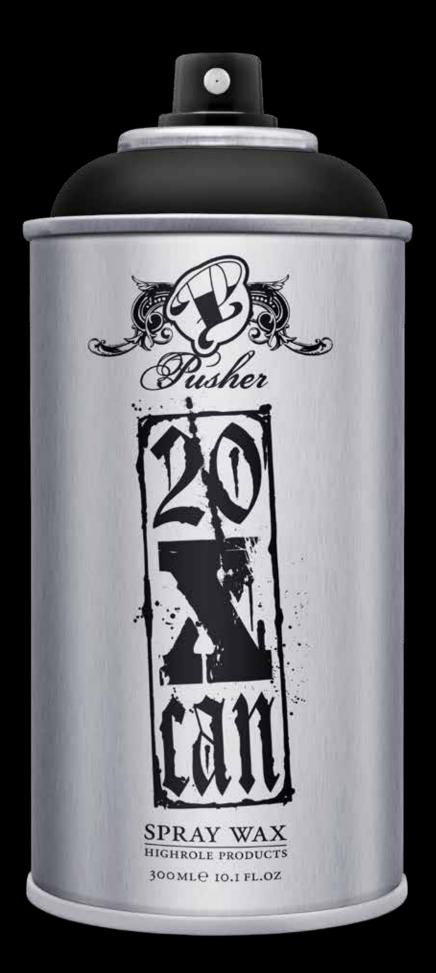

## REFILL & RECYCLE

This spray wax will give you a firm workable hold with the moulding effect from a wax and the finishing result of a hairspray. 300 ml.

This hairspray will give each strand a firm workable hold allowing you to set the standards. The symmetry of the formulation provides a perfect result that will make the styling products work together and the end image will be set in place. 400 ml.