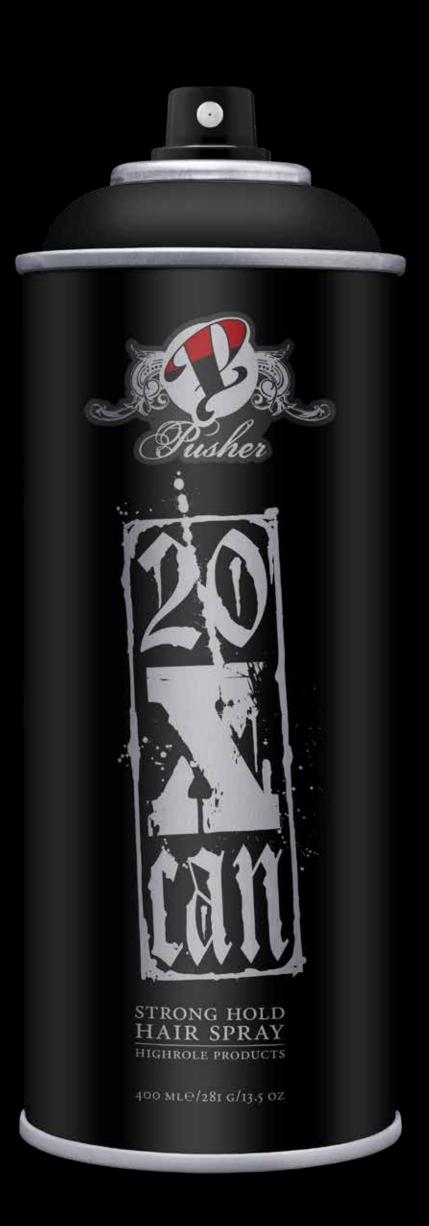

## REFILL & RECYCLE

This spray wax will give you a firm workable hold with the moulding effect from a wax and the finishing result of a hairspray. 300 ml.

This hairspray will give each strand a firm workable hold allowing you to set the standards. The symmetry of the formulation provides a perfect result that will make the styling products work together and the end image will be set in place. 400 ml.