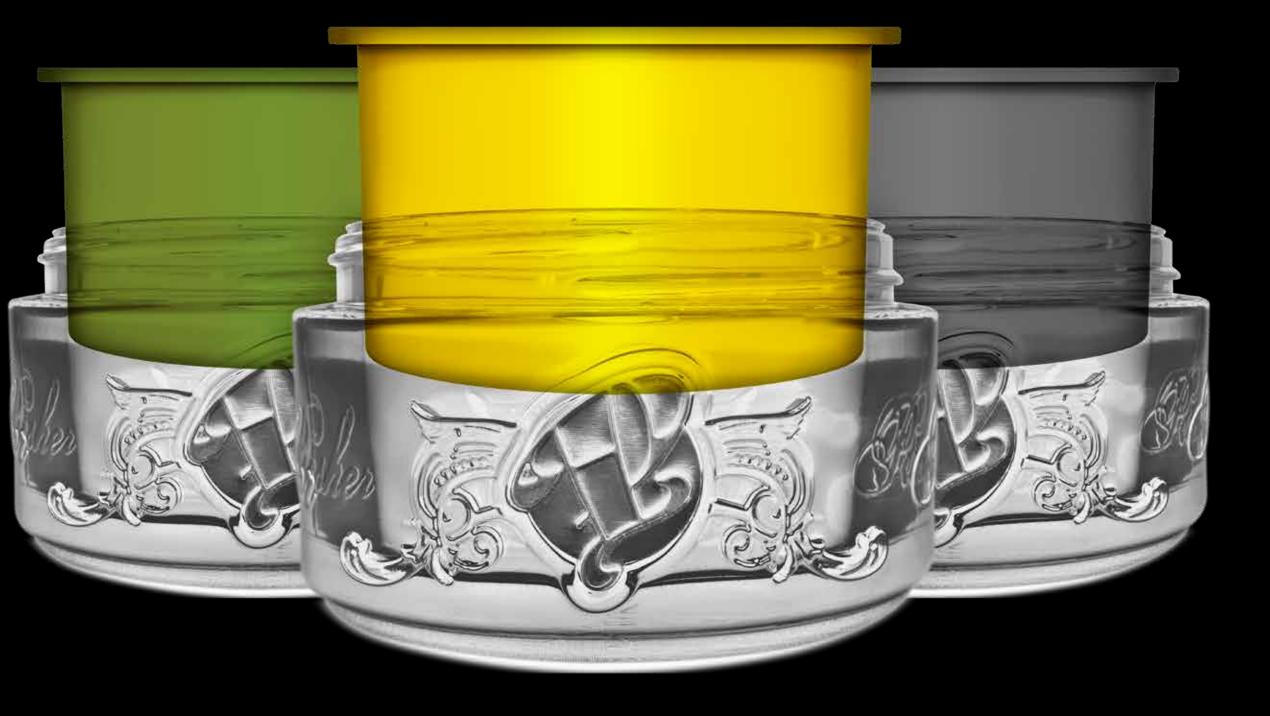

## O.D. WAX STRONG HOLD

Original and formulated like a pliable molding wax with a hard finish. Apply on dry or towel dried hair. It's the true grit of hardcore hair. 85 g.

DIRT DRY CLAY

A decadent decay of clay. Use it on dry hair to achieve optimal grip and hold with an impure dry matte finish without the grease and stripes. This is your first step to fame and fortune. 85 g.

## 7 SECONDS STRONG HOLD FIBER WAX

This raw clay with fiber is the winning vicious material for the hair. Work it out on dry or towel dried hair for that hard look and it will stay your way all night and day. 85 g.