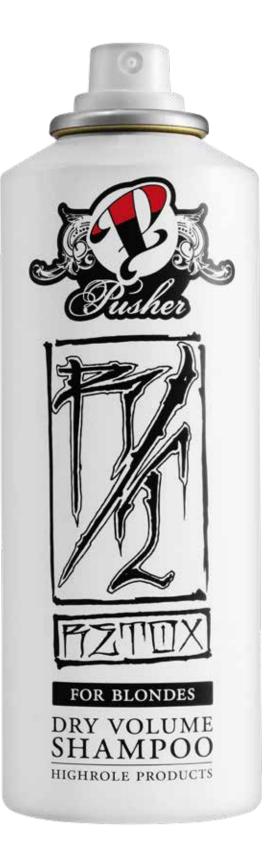

Retox and reactivate your out of styled hair with this dry, weightless powder. This spray will add volume, texture and support as a styling tool, while giving it a dry cleaned and refreshed look in between shampoos. 200 ml.