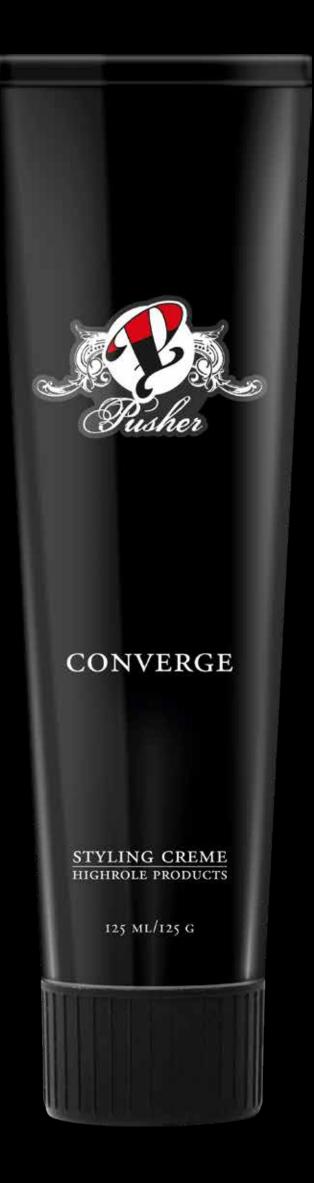

Time for a change. This easy to use non sticky styling cream will give you direct results. Apply it to dry or towel dried hair. Shape to desired style. 125 ml.

CURL CRACKER HIGHROLE PRODUCTS 150 ML C

Put some crack in those curls, or just get a full-body shiny armour on your hair. This lightweight champ will reconstruct damaged hair with a shiny natural result. Apply on wet or dry hair. Let is self dry or diffuse for curls, style for definition. 150 ml